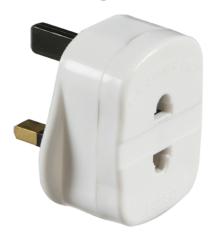

## **DATASHEET**

8910
Shaver Adaptor Fused

www.mlaccessories.co.uk

| MLA PART CODE                            | 8910                                                       |
|------------------------------------------|------------------------------------------------------------|
| DESCRIPTION                              | Shaver Adaptor Fused                                       |
| FINISH                                   | White                                                      |
| DIMENSIONS (MM)                          | Height - 52<br>Width - 50<br>Depth - 46<br>Projection - 23 |
| CONSTRUCTION                             | Construction - ABS                                         |
| IP RATING                                | IP20                                                       |
| INPUT VOLTAGE                            | 230V 50Hz                                                  |
| SECONDARY VOLTAGE                        | 230V                                                       |
| WARRANTY                                 | 1year(s)                                                   |
| MANUFACTURED IN ACCORDANCE WITH          | BS 1363                                                    |
| ORIGIN OF MANUFACTURE                    | China                                                      |
| DECLARATION OF CONFORMITY (HELD ON FILE) | Yes                                                        |
| EAN                                      | 5055559107873                                              |