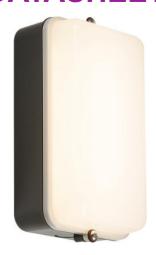

## **AMLEDBP**

230V IP54 5W LED Security Amenity Bulkhead with

**Daylight Sensor - Black** 

www.mlaccessories.co.uk

| MLA PART CODE                 | AMLEDBP                                                                 |
|-------------------------------|-------------------------------------------------------------------------|
| DESCRIPTION                   | 230V IP54 5W LED Security Amenity Bulkhead with Daylight Sensor - Black |
| NET WEIGHT (KG)               | 0.272                                                                   |
| FINISH                        | Black                                                                   |
| DIFFUSER                      | Opal                                                                    |
| DIMENSIONS (MM)               | Length - 197<br>Width - 108<br>Projection - 78                          |
| CONSTRUCTION                  | Construction - Polycarbonate                                            |
| CLASS                         | II                                                                      |
| IP RATING                     | IP54                                                                    |
| WATTAGE (W)                   | 5                                                                       |
| LAMP TECHNOLOGY               | SMD LED                                                                 |
| LAMP INCLUDED                 | Yes                                                                     |
| LUMENS (LM)                   | 460                                                                     |
| LUMENS LIGHT SOURCE ONLY (LM) | 520                                                                     |
| LUMEN TOLERANCE               | 5%                                                                      |
| EFFICACY (LM/W)               | 100                                                                     |
| CIRCUIT WATTAGE (W)           | 5.3                                                                     |
| ССТ                           | 4000K                                                                   |
| LIGHT COLOUR                  | Cool White                                                              |
| CRI                           | >80                                                                     |
| SDCM                          | <6                                                                      |
| RUNNING CURRENT (A)           | 0.023                                                                   |
| DISPLACEMENT FACTOR           | >0.9                                                                    |
| SVM                           | 0.001                                                                   |
| PST-LM                        | 0.185                                                                   |
| BEAM ANGLE (DEGREES)          | 120                                                                     |
| LIFE SPAN (HRS)               | 30,000                                                                  |