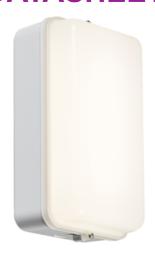

## **AMLEDW**

230V IP54 5W LED Security Amenity Bulkhead White

Base with Opal Diffuser Cool White 4000K

www.mlaccessories.co.uk

| MLA PART CODE                 | AMLEDW                                                                                    |
|-------------------------------|-------------------------------------------------------------------------------------------|
| DESCRIPTION                   | 230V IP54 5W LED Security Amenity Bulkhead White Base with Opal Diffuser Cool White 4000K |
| FINISH                        | White                                                                                     |
| DIFFUSER                      | Opal                                                                                      |
| DIMENSIONS (MM)               | Length - 197<br>Width - 108<br>Projection - 78                                            |
| CONSTRUCTION                  | Construction - Polycarbonate                                                              |
| CLASS                         | II                                                                                        |
| IP RATING                     | IP54                                                                                      |
| WATTAGE (W)                   | 5                                                                                         |
| LAMP TECHNOLOGY               | SMD LED                                                                                   |
| LAMP INCLUDED                 | Yes                                                                                       |
| LUMENS (LM)                   | 460                                                                                       |
| LUMENS LIGHT SOURCE ONLY (LM) | 520                                                                                       |
| LUMEN TOLERANCE               | 5%                                                                                        |
| EFFICACY (LM/W)               | 100                                                                                       |
| CIRCUIT WATTAGE (W)           | 5.3                                                                                       |
| сст                           | 4000K                                                                                     |
| LIGHT COLOUR                  | Cool White                                                                                |
| CRI                           | >80                                                                                       |
| SDCM                          | <6                                                                                        |
| RUNNING CURRENT (A)           | 0.023                                                                                     |
| DISPLACEMENT FACTOR           | >0.9                                                                                      |
| SVM                           | 0.001                                                                                     |
| PST-LM                        | 0.185                                                                                     |
| BEAM ANGLE (DEGREES)          | 120                                                                                       |
| LIFE SPAN (HRS)               | 30,000                                                                                    |
| L70B50 LIFESPAN (HRS)         | 60,000                                                                                    |