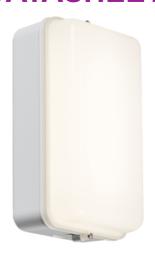

## **AMLEDWP**

230V IP54 5W LED Security Amenity Bulkhead with Daylight Sensor - White

www.mlaccessories.co.uk

| MLA PART CODE                 | AMLEDWP                                                                 |
|-------------------------------|-------------------------------------------------------------------------|
| DESCRIPTION                   | 230V IP54 5W LED Security Amenity Bulkhead with Daylight Sensor - White |
| NET WEIGHT (KG)               | 0.272                                                                   |
| FINISH                        | White                                                                   |
| DIFFUSER                      | Opal                                                                    |
| DIMENSIONS (MM)               | Length - 197<br>Width - 108<br>Projection - 78                          |
| CONSTRUCTION                  | Construction - Polycarbonate                                            |
| CLASS                         | II                                                                      |
| IP RATING                     | IP54                                                                    |
| WATTAGE (W)                   | 5                                                                       |
| LAMP TECHNOLOGY               | SMD LED                                                                 |
| LAMP INCLUDED                 | Yes                                                                     |
| LUMENS (LM)                   | 460                                                                     |
| LUMENS LIGHT SOURCE ONLY (LM) | 520                                                                     |
| LUMEN TOLERANCE               | 5%                                                                      |
| EFFICACY (LM/W)               | 100                                                                     |
| CIRCUIT WATTAGE (W)           | 5.3                                                                     |
| ССТ                           | 4000K                                                                   |
| LIGHT COLOUR                  | Cool White                                                              |
| CRI                           | >80                                                                     |
| SDCM                          | <6                                                                      |
| RUNNING CURRENT (A)           | 0.023                                                                   |
| DISPLACEMENT FACTOR           | >0.9                                                                    |
| SVM                           | 0.001                                                                   |
| PST-LM                        | 0.185                                                                   |
| BEAM ANGLE (DEGREES)          | 120                                                                     |
| LIFE SPAN (HRS)               | 30,000                                                                  |