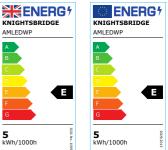

## **AMLEDWP**

230V IP54 5W LED Security Amenity Bulkhead with Daylight Sensor - White

www.mlaccessories.co.uk

| MLA PART CODE                 | AMLEDWP                                                                 |
|-------------------------------|-------------------------------------------------------------------------|
| DESCRIPTION                   | 230V IP54 5W LED Security Amenity Bulkhead with Daylight Sensor - White |
| NET WEIGHT (KG)               | 0.272                                                                   |
| FINISH                        | White                                                                   |
| DIFFUSER                      | Opal                                                                    |
| DIMENSIONS (MM)               | Length - 197<br>Width - 108<br>Projection - 78                          |
| CONSTRUCTION                  | Construction - Polycarbonate                                            |
| CLASS                         | II                                                                      |
| IP RATING                     | IP54                                                                    |
| WATTAGE (W)                   | 5                                                                       |
| LAMP TECHNOLOGY               | SMD LED                                                                 |
| LAMP INCLUDED                 | Yes                                                                     |
| LUMENS (LM)                   | 460                                                                     |
| LUMENS LIGHT SOURCE ONLY (LM) | 520                                                                     |
| LUMEN TOLERANCE               | 5%                                                                      |
| EFFICACY (LM/W)               | 100                                                                     |
| CIRCUIT WATTAGE (W)           | 5.3                                                                     |
| ССТ                           | 4000K                                                                   |
| LIGHT COLOUR                  | Cool White                                                              |
| CRI                           | >80                                                                     |
| SDCM                          | <6                                                                      |
| RUNNING CURRENT (A)           | 0.023                                                                   |
| DISPLACEMENT FACTOR           | >0.9                                                                    |
| SVM                           | 0.001                                                                   |
| PST-LM                        | 0.185                                                                   |
| BEAM ANGLE (DEGREES)          | 120                                                                     |
| LIFE SPAN (HRS)               | 30,000                                                                  |