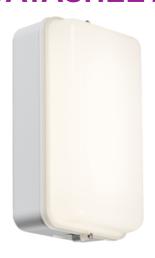

## **AMLEDWS**

230V IP54 5W LED Security Amenity Bulkhead C/W

**M-Sensor White** 

www.mlaccessories.co.uk

| MLA PART CODE                 | AMLEDWS                                                       |
|-------------------------------|---------------------------------------------------------------|
| DESCRIPTION                   | 230V IP54 5W LED Security Amenity Bulkhead C/W M-Sensor White |
| NET WEIGHT (KG)               | 0.272                                                         |
| FINISH                        | White                                                         |
| DIFFUSER                      | Opal                                                          |
| DIMENSIONS (MM)               | Length - 197<br>Width - 108<br>Projection - 78                |
| CONSTRUCTION                  | Construction - Polycarbonate                                  |
| CLASS                         | II                                                            |
| IP RATING                     | IP54                                                          |
| WATTAGE (W)                   | 5                                                             |
| LAMP TECHNOLOGY               | SMD LED                                                       |
| LAMP INCLUDED                 | Yes                                                           |
| LUMENS (LM)                   | 410                                                           |
| LUMENS LIGHT SOURCE ONLY (LM) | 520                                                           |
| LUMEN TOLERANCE               | 5%                                                            |
| EFFICACY (LM/W)               | 88                                                            |
| CIRCUIT WATTAGE (W)           | 5.97                                                          |
| ССТ                           | 4000K                                                         |
| LIGHT COLOUR                  | Cool White                                                    |
| CRI                           | >80                                                           |
| SDCM                          | <6                                                            |
| RUNNING CURRENT (A)           | 0.026                                                         |
| DISPLACEMENT FACTOR           | >0.9                                                          |
| SVM                           | 0.001                                                         |
| PST-LM                        | 0.185                                                         |
| BEAM ANGLE (DEGREES)          | 120                                                           |
| LIFE SPAN (HRS)               | 30,000                                                        |