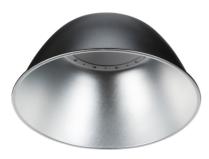

## **DATASHEET**

AX100R

AXEL - 100W Reflector Accessory

www.mlaccessories.co.uk

| MLA PART CODE                            | AX100R                             |
|------------------------------------------|------------------------------------|
| DESCRIPTION                              | AXEL - 100W Reflector Accessory    |
| NET WEIGHT (KG)                          | 0.56                               |
| FINISH                                   | Black                              |
| DIMENSIONS (MM)                          | Diameter - 425<br>Projection - 185 |
| CONSTRUCTION                             | Construction - Aluminium           |
| BEAM ANGLE (DEGREES)                     | 70                                 |
| WARRANTY                                 | 5year(s)                           |
| ORIGIN OF MANUFACTURE                    | China                              |
| DECLARATION OF CONFORMITY (HELD ON FILE) | Yes                                |
| EAN                                      | 5056270833799                      |