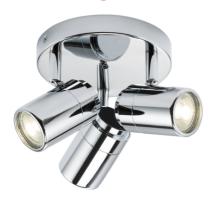

## BA03P3C

230V IP44 GU10 Triple Spotlight - Chrome

www.mlaccessories.co.uk

| MLA PART CODE                            | BA03P3C                                                                      |
|------------------------------------------|------------------------------------------------------------------------------|
| DESCRIPTION                              | 230V IP44 GU10 Triple Spotlight - Chrome                                     |
| NET WEIGHT (KG)                          | 0.8                                                                          |
| FINISH                                   | Polished Chrome                                                              |
| DIFFUSER                                 | Clear                                                                        |
| DIMENSIONS (MM)                          | Diameter - 246<br>Projection - 122<br>Base Diameter - 150<br>Base Depth - 25 |
| TILT (DEGREES)                           | 90                                                                           |
| ROTATION (DEGREES)                       | 350                                                                          |
| CONSTRUCTION                             | Construction - Die-cast aluminium<br>Construction 2 - & glass                |
| CLASS                                    | I                                                                            |
| IP RATING                                | IP44                                                                         |
| MAX. WATTAGE (W)                         | 20                                                                           |
| LAMP TECHNOLOGY                          | Halogen / LED Compatible                                                     |
| LAMP BASE                                | GU10                                                                         |
| LAMP INCLUDED                            | No                                                                           |
| DIMMABLE                                 | Lamp dependent                                                               |
| INPUT VOLTAGE                            | 230V 50Hz                                                                    |
| WARRANTY                                 | 1year(s)                                                                     |
| MANUFACTURED IN ACCORDANCE WITH          | (BS) EN 60598                                                                |
| ORIGIN OF MANUFACTURE                    | China                                                                        |
| DECLARATION OF CONFORMITY (HELD ON FILE) | Yes                                                                          |
| EAN                                      | 5056270826609                                                                |