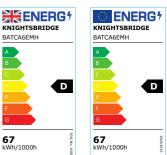

## **BATCA6EMH**

230V 6ft 67W LED CCT Batten High Lumen

**Emergency** 

www.mlaccessories.co.uk

| MLA PART CODE                 | BATCA6EMH                                                     |
|-------------------------------|---------------------------------------------------------------|
| DESCRIPTION                   | 230V 6ft 67W LED CCT Batten High Lumen Emergency              |
| NET WEIGHT (KG)               | 2.1                                                           |
| FINISH                        | White                                                         |
| DIFFUSER                      | Opal                                                          |
| DIMENSIONS (MM)               | Length - 1734<br>Height - 61<br>Width - 71                    |
| CONSTRUCTION                  | Construction - Pressed steel Construction 2 - & polycarbonate |
| CLASS                         | I                                                             |
| IP RATING                     | IP20                                                          |
| WATTAGE (W)                   | 67                                                            |
| LAMP TECHNOLOGY               | SMD LED                                                       |
| LAMP INCLUDED                 | Yes                                                           |
| LUMENS (LM)                   | 7900/8520/7840                                                |
| LUMENS LIGHT SOURCE ONLY (LM) | 9360                                                          |
| LUMEN TOLERANCE               | 5%                                                            |
| EFFICACY (LM/W)               | 132.7                                                         |
| LUMENS EMERGENCY MODE (LM)    | 230                                                           |
| CIRCUIT WATTAGE (W)           | 64.2                                                          |
| ССТ                           | 3000/4000/6000K                                               |
| LIGHT COLOUR                  | ССТ                                                           |
| CRI                           | >85                                                           |
| SDCM                          | <6                                                            |
| RUNNING CURRENT (A)           | 0.3                                                           |
| DISPLACEMENT FACTOR           | >0.7                                                          |
| SVM                           | 0                                                             |
| PST-LM                        | 0                                                             |
| BEAM ANGLE (DEGREES)          | 140                                                           |