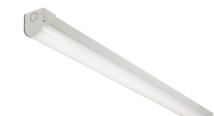

### **BATS4**

#### 230V 4ft 22W LED Batten- 4000K

www.mlaccessories.co.uk

| MLA PART CODE                 | BATS4                                                         |
|-------------------------------|---------------------------------------------------------------|
| DESCRIPTION                   | 230V 4ft 22W LED Batten- 4000K                                |
| NET WEIGHT (KG)               | 1.28                                                          |
| FINISH                        | White                                                         |
| DIFFUSER                      | Opal                                                          |
| DIMENSIONS (MM)               | Length - 1225<br>Width - 61<br>Projection - 71                |
| CONSTRUCTION                  | Construction - Pressed steel Construction 2 - & polycarbonate |
| CLASS                         | I                                                             |
| IP RATING                     | IP20                                                          |
| WATTAGE (W)                   | 22                                                            |
| LAMP TECHNOLOGY               | LED                                                           |
| LAMP INCLUDED                 | Yes                                                           |
| LUMENS (LM)                   | 2625                                                          |
| LUMENS LIGHT SOURCE ONLY (LM) | 3370                                                          |
| LUMEN TOLERANCE               | 5%                                                            |
| EFFICACY (LM/W)               | 147.56                                                        |
| CIRCUIT WATTAGE (W)           | 22.85                                                         |
| ССТ                           | 4000K                                                         |
| LIGHT COLOUR                  | Cool White                                                    |
| CRI                           | >80                                                           |
| SDCM                          | <6                                                            |
| RUNNING CURRENT (A)           | 0.103                                                         |
| DISPLACEMENT FACTOR           | >0.9                                                          |
| SVM                           | 0.841                                                         |
| PST-LM                        | 0.038                                                         |
| BEAM ANGLE (DEGREES)          | 115                                                           |
| LIFE SPAN (HRS)               | 50,000                                                        |