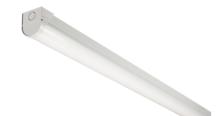

#### **BATS5EM**

### 230V 5ft 37W LED Emergency Batten- 4000K

www.mlaccessories.co.uk

| MLA PART CODE                 | BATS5EM                                                       |
|-------------------------------|---------------------------------------------------------------|
| DESCRIPTION                   | 230V 5ft 37W LED Emergency Batten- 4000K                      |
| NET WEIGHT (KG)               | 1.78                                                          |
| FINISH                        | White                                                         |
| DIFFUSER                      | Opal                                                          |
| DIMENSIONS (MM)               | Length - 1525<br>Width - 61<br>Projection - 71                |
| CONSTRUCTION                  | Construction - Pressed steel Construction 2 - & polycarbonate |
| CLASS                         | I                                                             |
| IP RATING                     | IP20                                                          |
| WATTAGE (W)                   | 37                                                            |
| LAMP TECHNOLOGY               | LED                                                           |
| LAMP INCLUDED                 | Yes                                                           |
| LUMENS (LM)                   | 4290                                                          |
| LUMENS LIGHT SOURCE ONLY (LM) | 5425                                                          |
| LUMEN TOLERANCE               | 5%                                                            |
| EFFICACY (LM/W)               | 148.41                                                        |
| LUMENS EMERGENCY MODE (LM)    | 205                                                           |
| CIRCUIT WATTAGE (W)           | 36.56                                                         |
| ССТ                           | 4000K                                                         |
| LIGHT COLOUR                  | Cool White                                                    |
| CRI                           | >80                                                           |
| SDCM                          | <6                                                            |
| RUNNING CURRENT (A)           | 0.167                                                         |
| DISPLACEMENT FACTOR           | >0.9                                                          |
| SVM                           | 0.751                                                         |
| PST-LM                        | 0.036                                                         |
| BEAM ANGLE (DEGREES)          | 145                                                           |