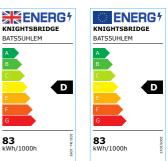

## **BATS5UHLEM**

230V 5ft 83W LED Ultra High Lumen Batten with

**Emergency - 4000K** 

www.mlaccessories.co.uk

| MLA PART CODE                 | BATS5UHLEM                                                       |
|-------------------------------|------------------------------------------------------------------|
| DESCRIPTION                   | 230V 5ft 83W LED Ultra High Lumen Batten with Emergency - 4000K  |
| NET WEIGHT (KG)               | 2.06                                                             |
| FINISH                        | White                                                            |
| DIFFUSER                      | Opal                                                             |
| DIMENSIONS (MM)               | Length - 1525<br>Width - 61<br>Projection - 71                   |
| CONSTRUCTION                  | Construction - Pressed steel<br>Construction 2 - & polycarbonate |
| CLASS                         | I                                                                |
| IP RATING                     | IP20                                                             |
| WATTAGE (W)                   | 83                                                               |
| LAMP TECHNOLOGY               | LED                                                              |
| LAMP INCLUDED                 | Yes                                                              |
| LUMENS (LM)                   | 11200                                                            |
| LUMENS LIGHT SOURCE ONLY (LM) | 13050                                                            |
| LUMEN TOLERANCE               | 5%                                                               |
| EFFICACY (LM/W)               | 154.88                                                           |
| LUMENS EMERGENCY MODE (LM)    | 250                                                              |
| CIRCUIT WATTAGE (W)           | 84.28                                                            |
| ССТ                           | 4000K                                                            |
| LIGHT COLOUR                  | Cool White                                                       |
| CRI                           | >85                                                              |
| SDCM                          | <6                                                               |
| RUNNING CURRENT (A)           | 0.375                                                            |
| DISPLACEMENT FACTOR           | >0.9                                                             |
| SVM                           | 0                                                                |
| PST-LM                        | 0                                                                |