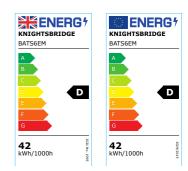

### 230V 6ft 42W LED Emergency Batten- 4000K

www.mlaccessories.co.uk

| MLA PART CODE                 | BATS6EM                                                       |
|-------------------------------|---------------------------------------------------------------|
| DESCRIPTION                   | 230V 6ft 42W LED Emergency Batten- 4000K                      |
| NET WEIGHT (KG)               | 2.04                                                          |
| FINISH                        | White                                                         |
| DIFFUSER                      | Opal                                                          |
| DIMENSIONS (MM)               | Length - 1790<br>Width - 61<br>Projection - 71                |
| CONSTRUCTION                  | Construction - Pressed steel Construction 2 - & polycarbonate |
| CLASS                         | I                                                             |
| IP RATING                     | IP20                                                          |
| WATTAGE (W)                   | 42                                                            |
| LAMP TECHNOLOGY               | LED                                                           |
| LAMP INCLUDED                 | Yes                                                           |
| LUMENS (LM)                   | 4875                                                          |
| LUMENS LIGHT SOURCE ONLY (LM) | 6240                                                          |
| LUMEN TOLERANCE               | 5%                                                            |
| EFFICACY (LM/W)               | 148.11                                                        |
| LUMENS EMERGENCY MODE (LM)    | 290                                                           |
| CIRCUIT WATTAGE (W)           | 42.16                                                         |
| ССТ                           | 4000K                                                         |
| LIGHT COLOUR                  | Cool White                                                    |
| CRI                           | >80                                                           |
| SDCM                          | <6                                                            |
| RUNNING CURRENT (A)           | 0.192                                                         |
| DISPLACEMENT FACTOR           | >0.9                                                          |
| SVM                           | 0.879                                                         |
| PST-LM                        | 0.039                                                         |
| BEAM ANGLE (DEGREES)          | 150                                                           |