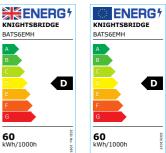

## **BATS6EMH**

230V 6ft 60W LED Emergency High Lumen Batten-

www.mlaccessories.co.uk

| MLA PART CODE                 | BATS6EMH                                                      |
|-------------------------------|---------------------------------------------------------------|
| DESCRIPTION                   | 230V 6ft 60W LED Emergency High Lumen Batten- 4000K           |
| NET WEIGHT (KG)               | 2.04                                                          |
| FINISH                        | White                                                         |
| DIFFUSER                      | Opal                                                          |
| DIMENSIONS (MM)               | Length - 1790<br>Width - 61<br>Projection - 71                |
| CONSTRUCTION                  | Construction - Pressed steel Construction 2 - & polycarbonate |
| CLASS                         | I                                                             |
| IP RATING                     | IP20                                                          |
| WATTAGE (W)                   | 60                                                            |
| LAMP TECHNOLOGY               | LED                                                           |
| LAMP INCLUDED                 | Yes                                                           |
| LUMENS (LM)                   | 6475                                                          |
| LUMENS LIGHT SOURCE ONLY (LM) | 9060                                                          |
| LUMEN TOLERANCE               | 5%                                                            |
| EFFICACY (LM/W)               | 149.22                                                        |
| LUMENS EMERGENCY MODE (LM)    | 225                                                           |
| CIRCUIT WATTAGE (W)           | 60.73                                                         |
| ССТ                           | 4000K                                                         |
| LIGHT COLOUR                  | Cool White                                                    |
| CRI                           | >80                                                           |
| SDCM                          | <6                                                            |
| RUNNING CURRENT (A)           | 0.274                                                         |
| DISPLACEMENT FACTOR           | >0.9                                                          |
| SVM                           | 0.875                                                         |
| PST-LM                        | 0.042                                                         |
| BEAM ANGLE (DEGREES)          | 150                                                           |