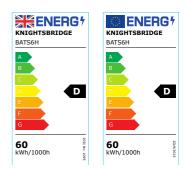

### 230V 6ft 60W LED High Lumen Batten- 4000K

www.mlaccessories.co.uk

| MLA PART CODE                 | BATS6H                                                        |
|-------------------------------|---------------------------------------------------------------|
| DESCRIPTION                   | 230V 6ft 60W LED High Lumen Batten- 4000K                     |
| NET WEIGHT (KG)               | 1.8                                                           |
| FINISH                        | White                                                         |
| DIFFUSER                      | Opal                                                          |
| DIMENSIONS (MM)               | Length - 1790<br>Width - 61<br>Projection - 71                |
| CONSTRUCTION                  | Construction - Pressed steel Construction 2 - & polycarbonate |
| CLASS                         | I                                                             |
| IP RATING                     | IP20                                                          |
| WATTAGE (W)                   | 60                                                            |
| LAMP TECHNOLOGY               | LED                                                           |
| LAMP INCLUDED                 | Yes                                                           |
| LUMENS (LM)                   | 6475                                                          |
| LUMENS LIGHT SOURCE ONLY (LM) | 9060                                                          |
| LUMEN TOLERANCE               | 5%                                                            |
| EFFICACY (LM/W)               | 149.22                                                        |
| CIRCUIT WATTAGE (W)           | 60.73                                                         |
| ССТ                           | 4000K                                                         |
| LIGHT COLOUR                  | Cool White                                                    |
| CRI                           | >80                                                           |
| SDCM                          | <6                                                            |
| RUNNING CURRENT (A)           | 0.274                                                         |
| DISPLACEMENT FACTOR           | >0.9                                                          |
| SVM                           | 0.875                                                         |
| PST-LM                        | 0.042                                                         |
| BEAM ANGLE (DEGREES)          | 150                                                           |
| LIFE SPAN (HRS)               | 50,000                                                        |