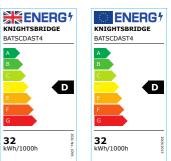

## **BATSCDAST4**

230V 4ft 32W DALI CCT Adjustable Self-Test

**Emergency Batten** 

www.mlaccessories.co.uk

| MLA PART CODE                 | BATSCDAST4                                                       |
|-------------------------------|------------------------------------------------------------------|
| DESCRIPTION                   | 230V 4ft 32W DALI CCT Adjustable Self-Test Emergency Batten      |
| NET WEIGHT (KG)               | 1.56                                                             |
| FINISH                        | White                                                            |
| DIFFUSER                      | Opal                                                             |
| DIMENSIONS (MM)               | Length - 1225<br>Width - 61<br>Projection - 71                   |
| CONSTRUCTION                  | Construction - Pressed steel<br>Construction 2 - & polycarbonate |
| CLASS                         | I                                                                |
| IP RATING                     | IP20                                                             |
| WATTAGE (W)                   | 32                                                               |
| LAMP TECHNOLOGY               | LED                                                              |
| LUMENS (LM)                   | 3790/4480/4120                                                   |
| LUMENS LIGHT SOURCE ONLY (LM) | 4970                                                             |
| LUMEN TOLERANCE               | 5%                                                               |
| EFFICACY (LM/W)               | 157.16                                                           |
| LUMENS EMERGENCY MODE (LM)    | 320                                                              |
| CIRCUIT WATTAGE (W)           | 31.66                                                            |
| ССТ                           | 3000/4000/5700K                                                  |
| LIGHT COLOUR                  | CCT                                                              |
| CRI                           | >85                                                              |
| SDCM                          | <6                                                               |
| RUNNING CURRENT (A)           | 0.141                                                            |
| DISPLACEMENT FACTOR           | >0.9                                                             |
| SVM                           | 0                                                                |
| PST-LM                        | 0                                                                |
| BEAM ANGLE (DEGREES)          | 105                                                              |
| L70B50 LIFESPAN (HRS)         | 60,000                                                           |