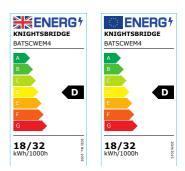

### 230V 4ft 18/32W CCT Adjustable Emergency Batten

www.mlaccessories.co.uk

| MLA PART CODE                 | BATSCWEM4                                                     |
|-------------------------------|---------------------------------------------------------------|
| DESCRIPTION                   | 230V 4ft 18/32W CCT Adjustable Emergency Batten               |
| NET WEIGHT (KG)               | 1.55                                                          |
| FINISH                        | White                                                         |
| DIFFUSER                      | Opal                                                          |
| DIMENSIONS (MM)               | Length - 1225<br>Width - 61<br>Projection - 71                |
| CONSTRUCTION                  | Construction - Pressed steel Construction 2 - & polycarbonate |
| CLASS                         | I                                                             |
| IP RATING                     | IP20                                                          |
| WATTAGE (W)                   | 18/32                                                         |
| LAMP TECHNOLOGY               | LED                                                           |
| LUMENS (LM)                   | 2380/2600/2570, 3950/4490/4310                                |
| LUMENS LIGHT SOURCE ONLY (LM) | 5020                                                          |
| LUMEN TOLERANCE               | 5%                                                            |
| EFFICACY (LM/W)               | 159.14                                                        |
| LUMENS EMERGENCY MODE (LM)    | 320                                                           |
| CIRCUIT WATTAGE (W)           | 31.6                                                          |
| ССТ                           | 3000/4000/5700K                                               |
| LIGHT COLOUR                  | ССТ                                                           |
| CRI                           | >85                                                           |
| SDCM                          | <6                                                            |
| RUNNING CURRENT (A)           | 0.142                                                         |
| DISPLACEMENT FACTOR           | >0.9                                                          |
| SVM                           | 0                                                             |
| PST-LM                        | 0                                                             |
| BEAM ANGLE (DEGREES)          | 145                                                           |
| L70B50 LIFESPAN (HRS)         | 60,000                                                        |