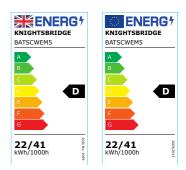

### 230V 5ft 22/41W CCT Adjustable Emergency Batten

www.mlaccessories.co.uk

| MLA PART CODE                 | BATSCWEM5                                                     |
|-------------------------------|---------------------------------------------------------------|
| DESCRIPTION                   | 230V 5ft 22/41W CCT Adjustable Emergency Batten               |
| NET WEIGHT (KG)               | 1.83                                                          |
| FINISH                        | White                                                         |
| DIFFUSER                      | Opal                                                          |
| DIMENSIONS (MM)               | Length - 1525<br>Width - 61<br>Projection - 71                |
| CONSTRUCTION                  | Construction - Pressed steel Construction 2 - & polycarbonate |
| CLASS                         | I                                                             |
| IP RATING                     | IP20                                                          |
| WATTAGE (W)                   | 22/41                                                         |
| LAMP TECHNOLOGY               | LED                                                           |
| LUMENS (LM)                   | 2970/3300/3210, 5170/6040/5630                                |
| LUMENS LIGHT SOURCE ONLY (LM) | 6520                                                          |
| LUMEN TOLERANCE               | 5%                                                            |
| EFFICACY (LM/W)               | 160.58                                                        |
| LUMENS EMERGENCY MODE (LM)    | 360                                                           |
| CIRCUIT WATTAGE (W)           | 40.64                                                         |
| ССТ                           | 3000/4000/5700K                                               |
| LIGHT COLOUR                  | ССТ                                                           |
| CRI                           | >85                                                           |
| SDCM                          | <6                                                            |
| RUNNING CURRENT (A)           | 0.18                                                          |
| DISPLACEMENT FACTOR           | >0.9                                                          |
| SVM                           | 0                                                             |
| PST-LM                        | 0                                                             |
| BEAM ANGLE (DEGREES)          | 145                                                           |
| L70B50 LIFESPAN (HRS)         | 60,000                                                        |