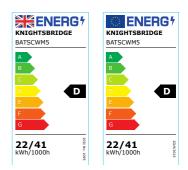

### 230V 5ft 22/41W CCT Adjustable Microwave Batten

www.mlaccessories.co.uk

| MLA PART CODE                 | BATSCWM5                                                      |
|-------------------------------|---------------------------------------------------------------|
| DESCRIPTION                   | 230V 5ft 22/41W CCT Adjustable Microwave Batten               |
| NET WEIGHT (KG)               | 1.61                                                          |
| FINISH                        | White                                                         |
| DIFFUSER                      | Opal                                                          |
| DIMENSIONS (MM)               | Length - 1525<br>Width - 61<br>Projection - 71                |
| CONSTRUCTION                  | Construction - Pressed steel Construction 2 - & polycarbonate |
| CLASS                         | I                                                             |
| IP RATING                     | IP20                                                          |
| WATTAGE (W)                   | 22/41                                                         |
| LAMP TECHNOLOGY               | LED                                                           |
| LUMENS (LM)                   | 2970/3300/3210, 5170/6040/5630                                |
| LUMENS LIGHT SOURCE ONLY (LM) | 6520                                                          |
| LUMEN TOLERANCE               | 5%                                                            |
| EFFICACY (LM/W)               | 160.58                                                        |
| CIRCUIT WATTAGE (W)           | 40.64                                                         |
| ССТ                           | 3000/4000/5700K                                               |
| LIGHT COLOUR                  | ССТ                                                           |
| CRI                           | >85                                                           |
| SDCM                          | <6                                                            |
| RUNNING CURRENT (A)           | 0.18                                                          |
| DISPLACEMENT FACTOR           | >0.9                                                          |
| SVM                           | 0                                                             |
| PST-LM                        | 0                                                             |
| BEAM ANGLE (DEGREES)          | 145                                                           |
| L70B50 LIFESPAN (HRS)         | 60,000                                                        |
| DIMMABLE                      | No                                                            |