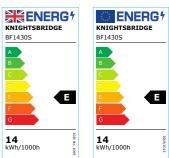

## 230V IP44 14W BF LED Bulkhead with Sensor 300mm 1020Im 6000K

www.mlaccessories.co.uk

| MLA PART CODE                 | BF1430S                                                      |
|-------------------------------|--------------------------------------------------------------|
| DESCRIPTION                   | 230V IP44 14W BF LED Bulkhead with Sensor 300mm 1020lm 6000K |
| NET WEIGHT (KG)               | 0.6                                                          |
| FINISH                        | White                                                        |
| DIFFUSER                      | Opal                                                         |
| DIMENSIONS (MM)               | Diameter - 291<br>Projection - 97<br>Base Diameter - 255     |
| CONSTRUCTION                  | Construction - Polycarbonate<br>Construction 2 - & acrylic   |
| CLASS                         | II                                                           |
| IP RATING                     | IP44                                                         |
| WATTAGE (W)                   | 14                                                           |
| LAMP TECHNOLOGY               | SMD LED                                                      |
| LAMP INCLUDED                 | Yes                                                          |
| LUMENS (LM)                   | 1020                                                         |
| LUMENS LIGHT SOURCE ONLY (LM) | 1450                                                         |
| LUMEN TOLERANCE               | 5%                                                           |
| EFFICACY (LM/W)               | 63.7                                                         |
| CIRCUIT WATTAGE (W)           | 15.8                                                         |
| ССТ                           | 6000K                                                        |
| LIGHT COLOUR                  | Daylight                                                     |
| CRI                           | >80                                                          |
| DISPLACEMENT FACTOR           | >0.9                                                         |
| SVM                           | 0.001                                                        |
| PST-LM                        | 0.028                                                        |
| BEAM ANGLE (DEGREES)          | 115                                                          |
| LIFE SPAN (HRS)               | 30,000                                                       |
| L70B50 LIFESPAN (HRS)         | 60,000                                                       |