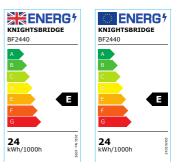

## **DATASHEET**

**BF2440** 

230V IP44 24W BF LED Bulkhead 400mm 1600lm

6000K

www.mlaccessories.co.uk

| MLA PART CODE                 | BF2440                                                     |
|-------------------------------|------------------------------------------------------------|
| DESCRIPTION                   | 230V IP44 24W BF LED Bulkhead 400mm 1600lm 6000K           |
| NET WEIGHT (KG)               | 0.9                                                        |
| FINISH                        | White                                                      |
| DIFFUSER                      | Opal                                                       |
| DIMENSIONS (MM)               | Diameter - 388<br>Projection - 117<br>Base Diameter - 345  |
| CONSTRUCTION                  | Construction - Polycarbonate<br>Construction 2 - & acrylic |
| CLASS                         | II                                                         |
| IP RATING                     | IP44                                                       |
| WATTAGE (W)                   | 24                                                         |
| LAMP TECHNOLOGY               | SMD LED                                                    |
| LAMP INCLUDED                 | Yes                                                        |
| LUMENS (LM)                   | 1600                                                       |
| LUMENS LIGHT SOURCE ONLY (LM) | 2425                                                       |
| LUMEN TOLERANCE               | 5%                                                         |
| EFFICACY (LM/W)               | 68.2                                                       |
| CIRCUIT WATTAGE (W)           | 23.6                                                       |
| ССТ                           | 6000K                                                      |
| LIGHT COLOUR                  | Daylight                                                   |
| CRI                           | >80                                                        |
| SDCM                          | <6                                                         |
| RUNNING CURRENT (A)           | 0.11                                                       |
| DISPLACEMENT FACTOR           | >0.9                                                       |
| SVM                           | 0                                                          |
| PST-LM                        | 0.021                                                      |
| BEAM ANGLE (DEGREES)          | 115                                                        |
| LIFE SPAN (HRS)               | 50,000                                                     |