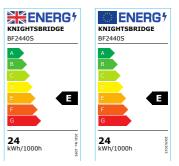

## **BF2440S**

230V IP44 24W BF LED Bulkhead with Sensor

400mm 1600lm 6000K

www.mlaccessories.co.uk

| MLA PART CODE                 | BF2440S                                                      |
|-------------------------------|--------------------------------------------------------------|
| DESCRIPTION                   | 230V IP44 24W BF LED Bulkhead with Sensor 400mm 1600lm 6000K |
| NET WEIGHT (KG)               | 1                                                            |
| FINISH                        | White                                                        |
| DIFFUSER                      | Opal                                                         |
| DIMENSIONS (MM)               | Diameter - 388<br>Projection - 117<br>Base Diameter - 345    |
| CONSTRUCTION                  | Construction - Polycarbonate<br>Construction 2 - & acrylic   |
| CLASS                         | II                                                           |
| IP RATING                     | IP44                                                         |
| WATTAGE (W)                   | 24                                                           |
| LAMP TECHNOLOGY               | SMD LED                                                      |
| LAMP INCLUDED                 | Yes                                                          |
| LUMENS (LM)                   | 1600                                                         |
| LUMENS LIGHT SOURCE ONLY (LM) | 2425                                                         |
| LUMEN TOLERANCE               | 5%                                                           |
| EFFICACY (LM/W)               | 68.2                                                         |
| CIRCUIT WATTAGE (W)           | 23.6                                                         |
| ССТ                           | 6000K                                                        |
| LIGHT COLOUR                  | Daylight                                                     |
| CRI                           | >80                                                          |
| SDCM                          | <6                                                           |
| RUNNING CURRENT (A)           | 0.11                                                         |
| DISPLACEMENT FACTOR           | >0.9                                                         |
| SVM                           | 0                                                            |
| PST-LM                        | 0.021                                                        |
| BEAM ANGLE (DEGREES)          | 115                                                          |