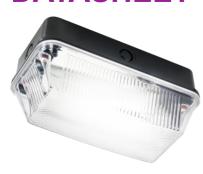

## BH22PB

230V IP65 60W B22 Bulkhead with Clear Prismatic Diffuser and Black Plastic Base

www.mlaccessories.co.uk

| MLA PART CODE                            | BH22PB                                                                          |
|------------------------------------------|---------------------------------------------------------------------------------|
| DESCRIPTION                              | 230V IP65 60W B22 Bulkhead with Clear Prismatic Diffuser and Black Plastic Base |
| NET WEIGHT (KG)                          | 0.48                                                                            |
| FINISH                                   | Black                                                                           |
| DIFFUSER                                 | Prismatic                                                                       |
| DIMENSIONS (MM)                          | Length - 244<br>Width - 124<br>Projection - 120                                 |
| CONSTRUCTION                             | Construction - Polycarbonate                                                    |
| CLASS                                    | II                                                                              |
| IP RATING                                | IP65                                                                            |
| MAX. WATTAGE (W)                         | 60                                                                              |
| LAMP BASE                                | B22d                                                                            |
| LAMP INCLUDED                            | No                                                                              |
| LED COMPATIBLE                           | Yes                                                                             |
| DIMMABLE                                 | Lamp dependent                                                                  |
| INPUT VOLTAGE                            | 230V 50Hz                                                                       |
| WARRANTY                                 | 1year(s)                                                                        |
| MANUFACTURED IN ACCORDANCE WITH          | BS EN 60598                                                                     |
| ORIGIN OF MANUFACTURE                    | China                                                                           |
| DECLARATION OF CONFORMITY (HELD ON FILE) | Yes                                                                             |
| EAN                                      | 5055559132615                                                                   |