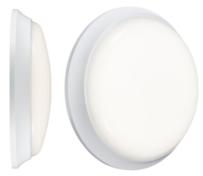

#### **BL12ALED**

#### 230V IP54 14W IP54 LED Bulkhead 4000K

www.mlaccessories.co.uk

| MLA PART CODE                 | BL12ALED                              |
|-------------------------------|---------------------------------------|
| DESCRIPTION                   | 230V IP54 14W IP54 LED Bulkhead 4000K |
| NET WEIGHT (KG)               | 0.72                                  |
| FINISH                        | White                                 |
| DIMENSIONS (MM)               | Diameter - 305<br>Projection - 84     |
| CONSTRUCTION                  | Construction - Polycarbonate          |
| CLASS                         | II                                    |
| IP RATING                     | IP54                                  |
| IK RATING                     | IK06                                  |
| WATTAGE (W)                   | 14                                    |
| LAMP TECHNOLOGY               | SMD LED                               |
| LAMP INCLUDED                 | Yes                                   |
| LUMENS (LM)                   | 1300                                  |
| LUMENS LIGHT SOURCE ONLY (LM) | 1620                                  |
| LUMEN TOLERANCE               | 5%                                    |
| EFFICACY (LM/W)               | 111.95                                |
| CIRCUIT WATTAGE (W)           | 14.5                                  |
| ССТ                           | 4000K                                 |
| LIGHT COLOUR                  | Cool White                            |
| CRI                           | >80                                   |
| SDCM                          | <6                                    |
| RUNNING CURRENT (A)           | 0.066                                 |
| DISPLACEMENT FACTOR           | >0.9                                  |
| SVM                           | 0.01                                  |
| PST-LM                        | 0.018                                 |
| BEAM ANGLE (DEGREES)          | 110                                   |
| LIFE SPAN (HRS)               | 30,000                                |
| L70B50 LIFESPAN (HRS)         | 30,000                                |