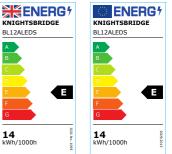

## **BL12ALEDS**

230V IP54 14W IP54 LED Bulkhead with Sensor 4000K

www.mlaccessories.co.uk

| MLA PART CODE                 | BL12ALEDS                                         |
|-------------------------------|---------------------------------------------------|
| DESCRIPTION                   | 230V IP54 14W IP54 LED Bulkhead with Sensor 4000K |
| NET WEIGHT (KG)               | 0.72                                              |
| FINISH                        | White                                             |
| DIMENSIONS (MM)               | Diameter - 305<br>Projection - 84                 |
| CONSTRUCTION                  | Construction - Polycarbonate                      |
| CLASS                         | II                                                |
| IP RATING                     | IP54                                              |
| IK RATING                     | IK06                                              |
| WATTAGE (W)                   | 14                                                |
| LAMP TECHNOLOGY               | SMD LED                                           |
| LAMP INCLUDED                 | Yes                                               |
| LUMENS (LM)                   | 1300                                              |
| LUMENS LIGHT SOURCE ONLY (LM) | 1620                                              |
| LUMEN TOLERANCE               | 5%                                                |
| EFFICACY (LM/W)               | 111.95                                            |
| CIRCUIT WATTAGE (W)           | 14.5                                              |
| ССТ                           | 4000K                                             |
| LIGHT COLOUR                  | Cool White                                        |
| CRI                           | >80                                               |
| SDCM                          | <6                                                |
| RUNNING CURRENT (A)           | 0.066                                             |
| DISPLACEMENT FACTOR           | >0.9                                              |
| SVM                           | 0.01                                              |
| PST-LM                        | 0.017                                             |
| BEAM ANGLE (DEGREES)          | 110                                               |
| LIFE SPAN (HRS)               | 30,000                                            |
| L70B50 LIFESPAN (HRS)         | 30,000                                            |