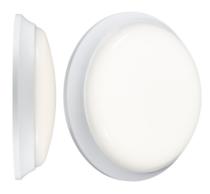

### **BL20ALED**

#### 230V IP54 22W LED Bulkhead 4000K

www.mlaccessories.co.uk

| MLA PART CODE                 | BL20ALED                          |
|-------------------------------|-----------------------------------|
| DESCRIPTION                   | 230V IP54 22W LED Bulkhead 4000K  |
| NET WEIGHT (KG)               | 1.16                              |
| FINISH                        | White                             |
| DIMENSIONS (MM)               | Diameter - 400<br>Projection - 96 |
| CONSTRUCTION                  | Construction - Polycarbonate      |
| CLASS                         | II                                |
| IP RATING                     | IP54                              |
| IK RATING                     | IK06                              |
| WATTAGE (W)                   | 22                                |
| LAMP TECHNOLOGY               | SMD LED                           |
| LAMP INCLUDED                 | Yes                               |
| LUMENS (LM)                   | 2000                              |
| LUMENS LIGHT SOURCE ONLY (LM) | 2530                              |
| LUMEN TOLERANCE               | 5%                                |
| EFFICACY (LM/W)               | 117.48                            |
| CIRCUIT WATTAGE (W)           | 21.6                              |
| ССТ                           | 4000K                             |
| LIGHT COLOUR                  | Cool White                        |
| CRI                           | >80                               |
| SDCM                          | <6                                |
| RUNNING CURRENT (A)           | 0.099                             |
| DISPLACEMENT FACTOR           | >0.9                              |
| SVM                           | 0.01                              |
| PST-LM                        | 0.023                             |
| BEAM ANGLE (DEGREES)          | 110                               |
| LIFE SPAN (HRS)               | 30,000                            |
| L70B50 LIFESPAN (HRS)         | 30,000                            |