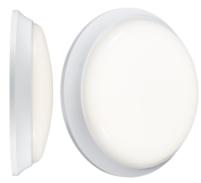

## **BL20ALEDS**

www.mlaccessories.co.uk

**22** kWh/1000h

2019/201

**22** kWh/1000h

| MLA PART CODE                 | BL20ALEDS                                    |
|-------------------------------|----------------------------------------------|
| DESCRIPTION                   | 230V IP54 22W LED Bulkhead with Sensor 4000K |
| NET WEIGHT (KG)               | 1.16                                         |
| FINISH                        | White                                        |
| DIMENSIONS (MM)               | Diameter - 400<br>Projection - 96            |
| CONSTRUCTION                  | Construction - Polycarbonate                 |
| CLASS                         | II                                           |
| IP RATING                     | IP54                                         |
| IK RATING                     | IK06                                         |
| WATTAGE (W)                   | 22                                           |
| LAMP TECHNOLOGY               | SMD LED                                      |
| LAMP INCLUDED                 | Yes                                          |
| LUMENS (LM)                   | 2000                                         |
| LUMENS LIGHT SOURCE ONLY (LM) | 2530                                         |
| LUMEN TOLERANCE               | 5%                                           |
| EFFICACY (LM/W)               | 117.48                                       |
| CIRCUIT WATTAGE (W)           | 21.6                                         |
| ССТ                           | 4000K                                        |
| LIGHT COLOUR                  | Cool White                                   |
| CRI                           | >80                                          |
| SDCM                          | <6                                           |
| RUNNING CURRENT (A)           | 0.099                                        |
| DISPLACEMENT FACTOR           | >0.9                                         |
| SVM                           | 0.01                                         |
| PST-LM                        | 0.022                                        |
| BEAM ANGLE (DEGREES)          | 110                                          |
| LIFE SPAN (HRS)               | 30,000                                       |
| L70B50 LIFESPAN (HRS)         | 30,000                                       |