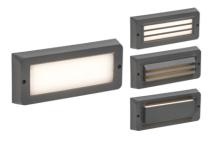

## **BL5G**

230V IP65 5W LED CCT Adjustable Surface Mount Brick light - Grey

www.mlaccessories.co.uk

| MLA PART CODE                 | BL5G                                                             |
|-------------------------------|------------------------------------------------------------------|
| DESCRIPTION                   | 230V IP65 5W LED CCT Adjustable Surface Mount Brick light - Grey |
| NET WEIGHT (KG)               | 0.35                                                             |
| FINISH                        | Grey                                                             |
| DIFFUSER                      | Opal                                                             |
| DIMENSIONS (MM)               | Height - 100<br>Width - 235<br>Projection - 32                   |
| CONSTRUCTION                  | Construction - Polycarbonate                                     |
| CLASS                         | II                                                               |
| IP RATING                     | IP65                                                             |
| WATTAGE (W)                   | 5                                                                |
| LAMP TECHNOLOGY               | SMD LED                                                          |
| LAMP INCLUDED                 | Yes                                                              |
| LUMENS (LM)                   | 495/530                                                          |
| LUMENS LIGHT SOURCE ONLY (LM) | 820                                                              |
| LUMEN TOLERANCE               | 5%                                                               |
| EFFICACY (LM/W)               | 152.9                                                            |
| CIRCUIT WATTAGE (W)           | 5.38                                                             |
| ССТ                           | 3000/4000K                                                       |
| LIGHT COLOUR                  | ССТ                                                              |
| CRI                           | >80                                                              |
| SDCM                          | <6                                                               |
| RUNNING CURRENT (A)           | 0.025                                                            |
| DISPLACEMENT FACTOR           | >0.9                                                             |
| SVM                           | 0.001                                                            |
| PST-LM                        | 0.147                                                            |
| BEAM ANGLE (DEGREES)          | 110                                                              |
| LIFE SPAN (HRS)               | 30,000                                                           |