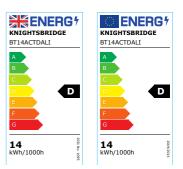

#### **BT14ACTDALI**

### 230V IP65 14W CCT Adjustable DALI LED Bulkhead

www.mlaccessories.co.uk

| MLA PART CODE                 | BT14ACTDALI                                    |
|-------------------------------|------------------------------------------------|
| DESCRIPTION                   | 230V IP65 14W CCT Adjustable DALI LED Bulkhead |
| NET WEIGHT (KG)               | 0.8                                            |
| FINISH                        | White                                          |
| DIFFUSER                      | Opal                                           |
| DIMENSIONS (MM)               | Diameter - 315<br>Projection - 74              |
| CONSTRUCTION                  | Construction - Polycarbonate                   |
| CLASS                         | II                                             |
| IP RATING                     | IP65                                           |
| IK RATING                     | IK08                                           |
| WATTAGE (W)                   | 14                                             |
| LAMP TECHNOLOGY               | SMD LED                                        |
| LAMP INCLUDED                 | Yes                                            |
| LUMENS (LM)                   | 1230/1410/1375                                 |
| LUMENS LIGHT SOURCE ONLY (LM) | 1800/2000/1920                                 |
| LUMEN TOLERANCE               | 5%                                             |
| EFFICACY (LM/W)               | 147                                            |
| CIRCUIT WATTAGE (W)           | 13.6                                           |
| ССТ                           | 3000/4000/5700K                                |
| LIGHT COLOUR                  | ССТ                                            |
| CRI                           | >85                                            |
| SDCM                          | <6                                             |
| RUNNING CURRENT (A)           | 0.062                                          |
| DISPLACEMENT FACTOR           | >0.9                                           |
| SVM                           | 0.4                                            |
| PST-LM                        | 1                                              |
| BEAM ANGLE (DEGREES)          | 115                                            |
| L70B50 LIFESPAN (HRS)         | 50,000                                         |