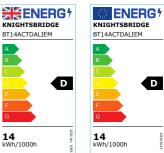

## **BT14ACTDALIEM**

230V IP65 14W CCT Adjustable DALI LED Emergency Bulkhead

www.mlaccessories.co.uk

| MLA PART CODE                 | BT14ACTDALIEM                                               |
|-------------------------------|-------------------------------------------------------------|
| DESCRIPTION                   | 230V IP65 14W CCT Adjustable DALI LED Emergency<br>Bulkhead |
| NET WEIGHT (KG)               | 1.1                                                         |
| FINISH                        | White                                                       |
| DIFFUSER                      | Opal                                                        |
| DIMENSIONS (MM)               | Diameter - 315<br>Projection - 74                           |
| CONSTRUCTION                  | Construction - Polycarbonate                                |
| CLASS                         | II                                                          |
| IP RATING                     | IP65                                                        |
| IK RATING                     | IK08                                                        |
| WATTAGE (W)                   | 14                                                          |
| LAMP TECHNOLOGY               | SMD LED                                                     |
| LAMP INCLUDED                 | Yes                                                         |
| LUMENS (LM)                   | 1230/1410/1375                                              |
| LUMENS LIGHT SOURCE ONLY (LM) | 1800/2000/1920                                              |
| LUMEN TOLERANCE               | 5%                                                          |
| EFFICACY (LM/W)               | 147                                                         |
| LUMENS EMERGENCY MODE (LM)    | 170                                                         |
| CIRCUIT WATTAGE (W)           | 13.6                                                        |
| ССТ                           | 3000/4000/5700K                                             |
| LIGHT COLOUR                  | ССТ                                                         |
| CRI                           | >85                                                         |
| SDCM                          | <6                                                          |
| RUNNING CURRENT (A)           | 0.062                                                       |
| DISPLACEMENT FACTOR           | >0.9                                                        |
| BEAM ANGLE (DEGREES)          | 115                                                         |
| L70B50 LIFESPAN (HRS)         | 50,000                                                      |
| LED COMPATIBLE                | Yes                                                         |