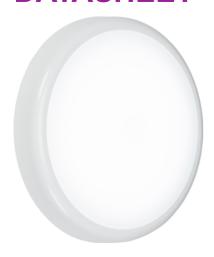

## **BT14ACTEM**

230V IP65 14W CCT Adjustable LED Bulkhead with Emergency

www.mlaccessories.co.uk

| MLA PART CODE                 | BT14ACTEM                                                |
|-------------------------------|----------------------------------------------------------|
| DESCRIPTION                   | 230V IP65 14W CCT Adjustable LED Bulkhead with Emergency |
| NET WEIGHT (KG)               | 1.1                                                      |
| FINISH                        | White                                                    |
| DIFFUSER                      | Opal                                                     |
| DIMENSIONS (MM)               | Diameter - 315<br>Projection - 74                        |
| CONSTRUCTION                  | Construction - Polycarbonate                             |
| CLASS                         | ll l                                                     |
| IP RATING                     | IP65                                                     |
| IK RATING                     | IK08                                                     |
| WATTAGE (W)                   | 14                                                       |
| LAMP TECHNOLOGY               | SMD LED                                                  |
| LAMP INCLUDED                 | Yes                                                      |
| LUMENS (LM)                   | 1130 / 1260 / 1210                                       |
| LUMENS LIGHT SOURCE ONLY (LM) | 1340                                                     |
| LUMEN TOLERANCE               | 5%                                                       |
| EFFICACY (LM/W)               | 109.9                                                    |
| LUMENS EMERGENCY MODE (LM)    | 180                                                      |
| CIRCUIT WATTAGE (W)           | 12.19                                                    |
| ССТ                           | 3000/4000/5700K                                          |
| LIGHT COLOUR                  | ССТ                                                      |
| CRI                           | >80                                                      |
| SDCM                          | <6                                                       |
| RUNNING CURRENT (A)           | 0.058                                                    |
| DISPLACEMENT FACTOR           | >0.9                                                     |
| SVM                           | 0.567                                                    |
| PST-LM                        | 0.027                                                    |
| BEAM ANGLE (DEGREES)          | 115                                                      |