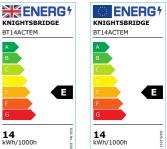

## **BT14ACTEM**

230V IP65 14W CCT Adjustable LED Bulkhead with Emergency

www.mlaccessories.co.uk

| MLA PART CODE                 | BT14ACTEM                                                |
|-------------------------------|----------------------------------------------------------|
| DESCRIPTION                   | 230V IP65 14W CCT Adjustable LED Bulkhead with Emergency |
| NET WEIGHT (KG)               | 1.1                                                      |
| FINISH                        | White                                                    |
| DIFFUSER                      | Opal                                                     |
| DIMENSIONS (MM)               | Diameter - 315<br>Projection - 74                        |
| CONSTRUCTION                  | Construction - Polycarbonate                             |
| CLASS                         | ll l                                                     |
| IP RATING                     | IP65                                                     |
| IK RATING                     | IK08                                                     |
| WATTAGE (W)                   | 14                                                       |
| LAMP TECHNOLOGY               | SMD LED                                                  |
| LAMP INCLUDED                 | Yes                                                      |
| LUMENS (LM)                   | 1130 / 1260 / 1210                                       |
| LUMENS LIGHT SOURCE ONLY (LM) | 1340                                                     |
| LUMEN TOLERANCE               | 5%                                                       |
| EFFICACY (LM/W)               | 109.9                                                    |
| LUMENS EMERGENCY MODE (LM)    | 180                                                      |
| CIRCUIT WATTAGE (W)           | 12.19                                                    |
| ССТ                           | 3000/4000/5700K                                          |
| LIGHT COLOUR                  | ССТ                                                      |
| CRI                           | >80                                                      |
| SDCM                          | <6                                                       |
| RUNNING CURRENT (A)           | 0.058                                                    |
| DISPLACEMENT FACTOR           | >0.9                                                     |
| SVM                           | 0.567                                                    |
| PST-LM                        | 0.027                                                    |
| BEAM ANGLE (DEGREES)          | 115                                                      |