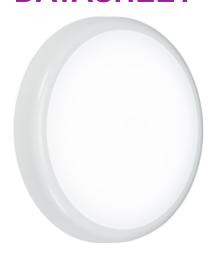

## **BT14ACTEMS**

230V IP65 14W CCT Adjustable LED Bulkhead with Emergency and Sensor

www.mlaccessories.co.uk

| MLA PART CODE                 | BT14ACTEMS                                                          |
|-------------------------------|---------------------------------------------------------------------|
| DESCRIPTION                   | 230V IP65 14W CCT Adjustable LED Bulkhead with Emergency and Sensor |
| NET WEIGHT (KG)               | 1.18                                                                |
| FINISH                        | White                                                               |
| DIFFUSER                      | Opal                                                                |
| DIMENSIONS (MM)               | Diameter - 315<br>Projection - 74                                   |
| CONSTRUCTION                  | Construction - Polycarbonate                                        |
| CLASS                         | II                                                                  |
| IP RATING                     | IP65                                                                |
| IK RATING                     | IK08                                                                |
| WATTAGE (W)                   | 14                                                                  |
| LAMP TECHNOLOGY               | SMD LED                                                             |
| LAMP INCLUDED                 | Yes                                                                 |
| LUMENS (LM)                   | 1130 / 1260 / 1210                                                  |
| LUMENS LIGHT SOURCE ONLY (LM) | 1340                                                                |
| LUMEN TOLERANCE               | 5%                                                                  |
| EFFICACY (LM/W)               | 109.9                                                               |
| LUMENS EMERGENCY MODE (LM)    | 180                                                                 |
| CIRCUIT WATTAGE (W)           | 12.19                                                               |
| ССТ                           | 3000/4000/5700K                                                     |
| LIGHT COLOUR                  | CCT                                                                 |
| CRI                           | >80                                                                 |
| SDCM                          | <6                                                                  |
| RUNNING CURRENT (A)           | 0.058                                                               |
| DISPLACEMENT FACTOR           | >0.9                                                                |
| SVM                           | 0.567                                                               |
| PST-LM                        | 0.027                                                               |
| BEAM ANGLE (DEGREES)          | 115                                                                 |