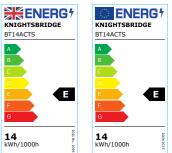

## **BT14ACTS**

230V IP65 14W CCT Adjustable LED Bulkhead with

www.mlaccessories.co.uk

| MLA PART CODE                 | BT14ACTS                                              |
|-------------------------------|-------------------------------------------------------|
| DESCRIPTION                   | 230V IP65 14W CCT Adjustable LED Bulkhead with Sensor |
| NET WEIGHT (KG)               | 0.88                                                  |
| FINISH                        | White                                                 |
| DIFFUSER                      | Opal                                                  |
| DIMENSIONS (MM)               | Diameter - 315<br>Projection - 74                     |
| CONSTRUCTION                  | Construction - Polycarbonate                          |
| CLASS                         | II                                                    |
| IP RATING                     | IP65                                                  |
| IK RATING                     | IK08                                                  |
| WATTAGE (W)                   | 14                                                    |
| LAMP TECHNOLOGY               | SMD LED                                               |
| LAMP INCLUDED                 | Yes                                                   |
| LUMENS (LM)                   | 1130 / 1260 / 1210                                    |
| LUMENS LIGHT SOURCE ONLY (LM) | 1340                                                  |
| LUMEN TOLERANCE               | 5%                                                    |
| EFFICACY (LM/W)               | 109.9                                                 |
| CIRCUIT WATTAGE (W)           | 12.19                                                 |
| ССТ                           | 3000/4000/5700K                                       |
| LIGHT COLOUR                  | CCT                                                   |
| CRI                           | >80                                                   |
| SDCM                          | <6                                                    |
| RUNNING CURRENT (A)           | 0.058                                                 |
| DISPLACEMENT FACTOR           | >0.9                                                  |
| SVM                           | 0.567                                                 |
| PST-LM                        | 0.027                                                 |
| BEAM ANGLE (DEGREES)          | 115                                                   |
| LIFE SPAN (HRS)               | 30,000                                                |