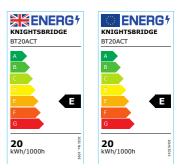

### 230V IP65 20W CCT Adjustable LED Bulkhead

www.mlaccessories.co.uk

| MLA PART CODE                 | BT20ACT                                   |
|-------------------------------|-------------------------------------------|
| DESCRIPTION                   | 230V IP65 20W CCT Adjustable LED Bulkhead |
| NET WEIGHT (KG)               | 1.2                                       |
| FINISH                        | White                                     |
| DIFFUSER                      | Opal                                      |
| DIMENSIONS (MM)               | Diameter - 380<br>Projection - 81         |
| CONSTRUCTION                  | Construction - Polycarbonate              |
| CLASS                         | II                                        |
| IP RATING                     | IP65                                      |
| IK RATING                     | IK08                                      |
| WATTAGE (W)                   | 20                                        |
| LAMP TECHNOLOGY               | SMD LED                                   |
| LAMP INCLUDED                 | Yes                                       |
| LUMENS (LM)                   | 1730 / 1930 / 1855                        |
| LUMENS LIGHT SOURCE ONLY (LM) | 2190                                      |
| LUMEN TOLERANCE               | 5%                                        |
| EFFICACY (LM/W)               | 125.7                                     |
| CIRCUIT WATTAGE (W)           | 17.46                                     |
| ССТ                           | 3000/4000/5700K                           |
| LIGHT COLOUR                  | CCT                                       |
| CRI                           | >80                                       |
| SDCM                          | <6                                        |
| RUNNING CURRENT (A)           | 0.080                                     |
| DISPLACEMENT FACTOR           | >0.9                                      |
| SVM                           | 0.57                                      |
| PST-LM                        | 0.026                                     |
| BEAM ANGLE (DEGREES)          | 115                                       |
| LIFE SPAN (HRS)               | 30,000                                    |