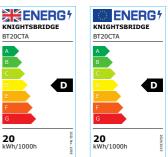

## BT20CTA

230V IP65 20W CCT LED Bulkhead with Corridor

**Function** 

www.mlaccessories.co.uk

| MLA PART CODE                 | BT20CTA                                               |
|-------------------------------|-------------------------------------------------------|
| DESCRIPTION                   | 230V IP65 20W CCT LED Bulkhead with Corridor Function |
| NET WEIGHT (KG)               | 1.2                                                   |
| FINISH                        | White                                                 |
| DIFFUSER                      | Opal                                                  |
| DIMENSIONS (MM)               | Diameter - 380<br>Projection - 81                     |
| CONSTRUCTION                  | Construction - Polycarbonate                          |
| CLASS                         | II                                                    |
| IP RATING                     | IP65                                                  |
| WATTAGE (W)                   | 20                                                    |
| LAMP TECHNOLOGY               | SMD LED                                               |
| LAMP INCLUDED                 | Yes                                                   |
| LUMENS (LM)                   | 1530 / 1760 / 1640                                    |
| LUMENS LIGHT SOURCE ONLY (LM) | 2575                                                  |
| LUMEN TOLERANCE               | 5%                                                    |
| EFFICACY (LM/W)               | 137.9                                                 |
| CIRCUIT WATTAGE (W)           | 18.7                                                  |
| ССТ                           | 3000/4000/5700K                                       |
| LIGHT COLOUR                  | ССТ                                                   |
| CRI                           | >85                                                   |
| SDCM                          | <6                                                    |
| RUNNING CURRENT (A)           | 0.087                                                 |
| DISPLACEMENT FACTOR           | >0.9                                                  |
| SVM                           | 0.001                                                 |
| PST-LM                        | 0.013                                                 |
| BEAM ANGLE (DEGREES)          | 110                                                   |
| LIFE SPAN (HRS)               | 30,000                                                |
| L70B50 LIFESPAN (HRS)         | 60,000                                                |