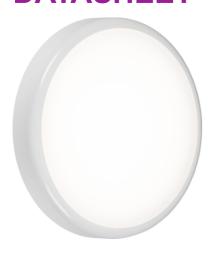

## BT20CTA

230V IP65 20W CCT LED Bulkhead with Corridor

**Function** 

www.mlaccessories.co.uk

| MLA PART CODE                 | BT20CTA                                               |
|-------------------------------|-------------------------------------------------------|
| DESCRIPTION                   | 230V IP65 20W CCT LED Bulkhead with Corridor Function |
| NET WEIGHT (KG)               | 1.2                                                   |
| FINISH                        | White                                                 |
| DIFFUSER                      | Opal                                                  |
| DIMENSIONS (MM)               | Diameter - 380<br>Projection - 81                     |
| CONSTRUCTION                  | Construction - Polycarbonate                          |
| CLASS                         | II                                                    |
| IP RATING                     | IP65                                                  |
| WATTAGE (W)                   | 20                                                    |
| LAMP TECHNOLOGY               | SMD LED                                               |
| LAMP INCLUDED                 | Yes                                                   |
| LUMENS (LM)                   | 1530 / 1760 / 1640                                    |
| LUMENS LIGHT SOURCE ONLY (LM) | 2575                                                  |
| LUMEN TOLERANCE               | 5%                                                    |
| EFFICACY (LM/W)               | 137.9                                                 |
| CIRCUIT WATTAGE (W)           | 18.7                                                  |
| ССТ                           | 3000/4000/5700K                                       |
| LIGHT COLOUR                  | ССТ                                                   |
| CRI                           | >85                                                   |
| SDCM                          | <6                                                    |
| RUNNING CURRENT (A)           | 0.087                                                 |
| DISPLACEMENT FACTOR           | >0.9                                                  |
| SVM                           | 0.001                                                 |
| PST-LM                        | 0.013                                                 |
| BEAM ANGLE (DEGREES)          | 110                                                   |
| LIFE SPAN (HRS)               | 30,000                                                |
| L70B50 LIFESPAN (HRS)         | 60,000                                                |