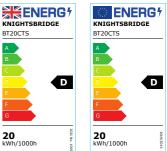

## **BT20CTS**

230V IP65 20W CCT Adjustable LED Bulkhead with

www.mlaccessories.co.uk

| MLA PART CODE                 | BT20CTS                                               |
|-------------------------------|-------------------------------------------------------|
| DESCRIPTION                   | 230V IP65 20W CCT Adjustable LED Bulkhead with Sensor |
| NET WEIGHT (KG)               | 1.2                                                   |
| FINISH                        | White                                                 |
| DIFFUSER                      | Opal                                                  |
| DIMENSIONS (MM)               | Diameter - 380<br>Projection - 81                     |
| CONSTRUCTION                  | Construction - Polycarbonate                          |
| CLASS                         | II                                                    |
| IP RATING                     | IP65                                                  |
| WATTAGE (W)                   | 20                                                    |
| LAMP TECHNOLOGY               | SMD LED                                               |
| LAMP INCLUDED                 | Yes                                                   |
| LUMENS (LM)                   | 1530 / 1760 / 1640                                    |
| LUMENS LIGHT SOURCE ONLY (LM) | 2575                                                  |
| LUMEN TOLERANCE               | 5%                                                    |
| EFFICACY (LM/W)               | 137.9                                                 |
| CIRCUIT WATTAGE (W)           | 18.7                                                  |
| ССТ                           | 3000/4000/5700K                                       |
| LIGHT COLOUR                  | ССТ                                                   |
| CRI                           | >85                                                   |
| SDCM                          | <6                                                    |
| RUNNING CURRENT (A)           | 0.087                                                 |
| DISPLACEMENT FACTOR           | >0.9                                                  |
| SVM                           | 0.001                                                 |
| PST-LM                        | 0.013                                                 |
| BEAM ANGLE (DEGREES)          | 110                                                   |
| LIFE SPAN (HRS)               | 30,000                                                |
| L70B50 LIFESPAN (HRS)         | 60,000                                                |