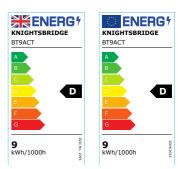

### 230V IP65 9W CCT Adjustable LED Bulkhead

www.mlaccessories.co.uk

| MLA PART CODE                 | BT9ACT                                   |
|-------------------------------|------------------------------------------|
| DESCRIPTION                   | 230V IP65 9W CCT Adjustable LED Bulkhead |
| NET WEIGHT (KG)               | 0.6                                      |
| FINISH                        | White                                    |
| DIFFUSER                      | Opal                                     |
| DIMENSIONS (MM)               | Diameter - 256<br>Projection - 74        |
| CONSTRUCTION                  | Construction - Polycarbonate             |
| CLASS                         | II                                       |
| IP RATING                     | IP65                                     |
| IK RATING                     | IK08                                     |
| WATTAGE (W)                   | 9                                        |
| LAMP TECHNOLOGY               | SMD LED                                  |
| LAMP INCLUDED                 | Yes                                      |
| LUMENS (LM)                   | 730 / 810 / 780                          |
| LUMENS LIGHT SOURCE ONLY (LM) | 900                                      |
| LUMEN TOLERANCE               | 5%                                       |
| EFFICACY (LM/W)               | 118.41                                   |
| CIRCUIT WATTAGE (W)           | 7.617                                    |
| ССТ                           | 3000/4000/5700K                          |
| LIGHT COLOUR                  | ССТ                                      |
| CRI                           | >80                                      |
| SDCM                          | <6                                       |
| RUNNING CURRENT (A)           | 0.036                                    |
| DISPLACEMENT FACTOR           | >0.9                                     |
| SVM                           | 0.536                                    |
| PST-LM                        | 0.025                                    |
| BEAM ANGLE (DEGREES)          | 115                                      |
| LIFE SPAN (HRS)               | 30,000                                   |