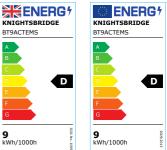

## **BT9ACTEMS**

230V IP65 9W CCT Adjustable LED Bulkhead with Emergency and Sensor

www.mlaccessories.co.uk

| MLA PART CODE                 | BT9ACTEMS                                                          |
|-------------------------------|--------------------------------------------------------------------|
| DESCRIPTION                   | 230V IP65 9W CCT Adjustable LED Bulkhead with Emergency and Sensor |
| NET WEIGHT (KG)               | 0.9                                                                |
| FINISH                        | White                                                              |
| DIFFUSER                      | Opal                                                               |
| DIMENSIONS (MM)               | Diameter - 256<br>Projection - 74                                  |
| CONSTRUCTION                  | Construction - Polycarbonate                                       |
| CLASS                         | II                                                                 |
| IP RATING                     | IP65                                                               |
| IK RATING                     | IK08                                                               |
| WATTAGE (W)                   | 9                                                                  |
| LAMP TECHNOLOGY               | SMD LED                                                            |
| LAMP INCLUDED                 | Yes                                                                |
| LUMENS (LM)                   | 730 / 810 / 780                                                    |
| LUMENS LIGHT SOURCE ONLY (LM) | 900                                                                |
| LUMEN TOLERANCE               | 5%                                                                 |
| EFFICACY (LM/W)               | 118.41                                                             |
| LUMENS EMERGENCY MODE (LM)    | 190                                                                |
| CIRCUIT WATTAGE (W)           | 7.617                                                              |
| ССТ                           | 3000/4000/5700K                                                    |
| LIGHT COLOUR                  | ССТ                                                                |
| CRI                           | >80                                                                |
| SDCM                          | <6                                                                 |
| RUNNING CURRENT (A)           | 0.036                                                              |
| DISPLACEMENT FACTOR           | >0.9                                                               |
| SVM                           | 0.536                                                              |
| PST-LM                        | 0.025                                                              |
| BEAM ANGLE (DEGREES)          | 115                                                                |