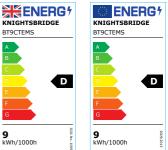

## **BT9CTEMS**

230V IP65 9W CCT Adjustable LED Bulkhead with Emergency and Sensor

www.mlaccessories.co.uk

| MLA PART CODE                 | BT9CTEMS                                                           |
|-------------------------------|--------------------------------------------------------------------|
| DESCRIPTION                   | 230V IP65 9W CCT Adjustable LED Bulkhead with Emergency and Sensor |
| NET WEIGHT (KG)               | 0.8                                                                |
| FINISH                        | White                                                              |
| DIFFUSER                      | Opal                                                               |
| DIMENSIONS (MM)               | Diameter - 256<br>Projection - 74                                  |
| CONSTRUCTION                  | Construction - Polycarbonate                                       |
| CLASS                         | II                                                                 |
| IP RATING                     | IP65                                                               |
| WATTAGE (W)                   | 9                                                                  |
| LAMP TECHNOLOGY               | SMD LED                                                            |
| LAMP INCLUDED                 | Yes                                                                |
| LUMENS (LM)                   | 665 / 760 / 700                                                    |
| LUMENS LIGHT SOURCE ONLY (LM) | 1070                                                               |
| LUMEN TOLERANCE               | 5%                                                                 |
| EFFICACY (LM/W)               | 131                                                                |
| LUMENS EMERGENCY MODE (LM)    | 120                                                                |
| CIRCUIT WATTAGE (W)           | 8.2                                                                |
| ССТ                           | 3000/4000/5700K                                                    |
| LIGHT COLOUR                  | ССТ                                                                |
| CRI                           | >85                                                                |
| SDCM                          | <6                                                                 |
| RUNNING CURRENT (A)           | 0.040                                                              |
| DISPLACEMENT FACTOR           | >0.9                                                               |
| SVM                           | 0.001                                                              |
| PST-LM                        | 0.064                                                              |
| BEAM ANGLE (DEGREES)          | 110                                                                |
| LIFE SPAN (HRS)               | 30,000                                                             |