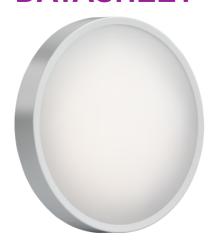

## **BTEVEM**

BT EVO 230V IP65 IK10 Adjustable Wattage and CCT Emergency LED Bulkhead

www.mlaccessories.co.uk

| MLA PART CODE                 | BTEVEM                                                                     |
|-------------------------------|----------------------------------------------------------------------------|
| DESCRIPTION                   | BT EVO 230V IP65 IK10 Adjustable Wattage and CCT<br>Emergency LED Bulkhead |
| NET WEIGHT (KG)               | 0.9                                                                        |
| FINISH                        | White                                                                      |
| DIFFUSER                      | Opal                                                                       |
| DIMENSIONS (MM)               | Diameter - 300<br>Projection - 65                                          |
| CONSTRUCTION                  | Construction - Polycarbonate                                               |
| CLASS                         | II                                                                         |
| IP RATING                     | IP65                                                                       |
| IK RATING                     | IK10                                                                       |
| WATTAGE (W)                   | 9/14/18                                                                    |
| LAMP TECHNOLOGY               | SMD LED                                                                    |
| LUMENS (LM)                   | 890/930/915,1295/1400/1330,1520/1750/1585                                  |
| LUMENS LIGHT SOURCE ONLY (LM) | 1215/1900/2300                                                             |
| LUMEN TOLERANCE               | 5%                                                                         |
| EFFICACY (LM/W)               | 136/136/134                                                                |
| LUMENS EMERGENCY MODE (LM)    | 120                                                                        |
| CIRCUIT WATTAGE (W)           | 8.9/13.6/16.8                                                              |
| ССТ                           | 3000/4000/5700K                                                            |
| LIGHT COLOUR                  | ССТ                                                                        |
| CRI                           | >85                                                                        |
| SDCM                          | <6                                                                         |
| RUNNING CURRENT (A)           | 0.044/0.062/0.076                                                          |
| DISPLACEMENT FACTOR           | >0.7                                                                       |
| SVM                           | 0.05                                                                       |
| PST-LM                        | 0.15                                                                       |
| L70B50 LIFESPAN (HRS)         | 50,000                                                                     |
| DIMMABLE                      | No                                                                         |