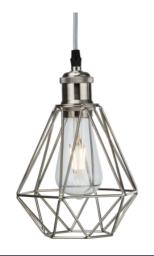

## CAG1BC

**Pendant Cage - Brushed Chrome** 

www.mlaccessories.co.uk

| MLA PART CODE                            | CAG1BC                                      |
|------------------------------------------|---------------------------------------------|
| DESCRIPTION                              | Pendant Cage - Brushed Chrome               |
| NET WEIGHT (KG)                          | 0.26                                        |
| FINISH                                   | Brushed Chrome                              |
| DIMENSIONS (MM)                          | Length - 170<br>Height - 175<br>Width - 150 |
| CONSTRUCTION                             | Construction - Steel                        |
| WARRANTY                                 | 1year(s)                                    |
| ORIGIN OF MANUFACTURE                    | China                                       |
| DECLARATION OF CONFORMITY (HELD ON FILE) | Yes                                         |
| EAN                                      | 5056270882957                               |