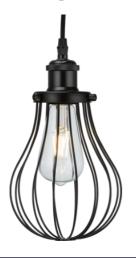

## **CAG3MB**

**Pendant Cage - Matt Black** 

www.mlaccessories.co.uk

| MLA PART CODE                            | CAG3MB                                               |
|------------------------------------------|------------------------------------------------------|
| DESCRIPTION                              | Pendant Cage - Matt Black                            |
| NET WEIGHT (KG)                          | 0.25                                                 |
| FINISH                                   | Matt Black                                           |
| DIMENSIONS (MM)                          | Diameter - 150<br>Height - 200<br>Base Diameter - 80 |
| CONSTRUCTION                             | Construction - Steel                                 |
| WARRANTY                                 | 1year(s)                                             |
| ORIGIN OF MANUFACTURE                    | China                                                |
| DECLARATION OF CONFORMITY (HELD ON FILE) | Yes                                                  |
| EAN                                      | 5056270883015                                        |