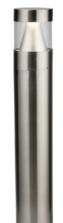

## CBL15SS

230V IP65 15W Stainless Steel LED Bollard 950mm -3000K

www.mlaccessories.co.uk

| MLA PART CODE                 | CBL15SS                                                 |
|-------------------------------|---------------------------------------------------------|
| DESCRIPTION                   | 230V IP65 15W Stainless Steel LED Bollard 950mm - 3000K |
| NET WEIGHT (KG)               | 8.8                                                     |
| FINISH                        | Stainless Steel                                         |
| DIMENSIONS (MM)               | Diameter - 160<br>Height - 950                          |
| CONSTRUCTION                  | Construction - 304 Stainless steel                      |
| CLASS                         | 1                                                       |
| IP RATING                     | IP65                                                    |
| WATTAGE (W)                   | 15                                                      |
| LAMP TECHNOLOGY               | SMD LED                                                 |
| LAMP INCLUDED                 | Yes                                                     |
| LUMENS (LM)                   | 810                                                     |
| LUMENS LIGHT SOURCE ONLY (LM) | 1930                                                    |
| LUMEN TOLERANCE               | 5%                                                      |
| EFFICACY (LM/W)               | 130.65                                                  |
| CIRCUIT WATTAGE (W)           | 14.80                                                   |
| ССТ                           | 3000K                                                   |
| LIGHT COLOUR                  | Warm White                                              |
| CRI                           | >80                                                     |
| SDCM                          | <6                                                      |
| RUNNING CURRENT (A)           | 0.1401                                                  |
| DISPLACEMENT FACTOR           | >0.9                                                    |
| SVM                           | 0                                                       |
| PST-LM                        | 0.02                                                    |
| BEAM ANGLE (DEGREES)          | 360                                                     |
| L70B50 LIFESPAN (HRS)         | 45,000                                                  |
| LED COMPATIBLE                | Yes                                                     |
| DIMMABLE                      | No                                                      |
|                               |                                                         |