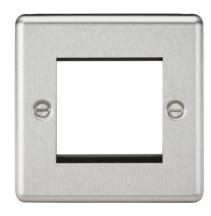

## **CL2GBC**

**2G Modular Faceplate - Rounded Edge Brushed Chrome** 

www.mlaccessories.co.uk

| MLA PART CODE                            | CL2GBC                                              |
|------------------------------------------|-----------------------------------------------------|
| DESCRIPTION                              | 2G Modular Faceplate - Rounded Edge Brushed Chrome  |
| NET WEIGHT (KG)                          | 0.0525                                              |
| FINISH                                   | Brushed Chrome                                      |
| DIMENSIONS (MM)                          | Height - 85.75<br>Width - 85.75<br>Projection - 7.5 |
| CONSTRUCTION                             | Construction - Premium grade steel                  |
| CLASS                                    | I                                                   |
| IP RATING                                | IP20                                                |
| EARTH TERMINAL                           | Yes                                                 |
| WARRANTY                                 | 25year(s)                                           |
| MANUFACTURED IN ACCORDANCE WITH          | EN 60670-1                                          |
| ORIGIN OF MANUFACTURE                    | China                                               |
| DECLARATION OF CONFORMITY (HELD ON FILE) | Yes                                                 |
| EAN                                      | 5055832938064                                       |