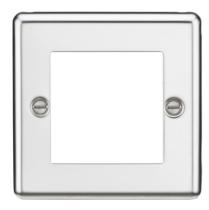

## **CL2GPC**

**2G Modular Faceplate - Rounded Edge Polished Chrome** 

www.mlaccessories.co.uk

| MLA PART CODE                            | CL2GPC                                              |
|------------------------------------------|-----------------------------------------------------|
| DESCRIPTION                              | 2G Modular Faceplate - Rounded Edge Polished Chrome |
| NET WEIGHT (KG)                          | 0.051                                               |
| FINISH                                   | Polished Chrome                                     |
| DIMENSIONS (MM)                          | Height - 85.75<br>Width - 85.75<br>Projection - 7.5 |
| CONSTRUCTION                             | Construction - Premium grade steel                  |
| CLASS                                    | I                                                   |
| IP RATING                                | IP20                                                |
| EARTH TERMINAL                           | Yes                                                 |
| WARRANTY                                 | 25year(s)                                           |
| MANUFACTURED IN ACCORDANCE WITH          | EN 60670-1                                          |
| ORIGIN OF MANUFACTURE                    | China                                               |
| DECLARATION OF CONFORMITY (HELD ON FILE) | Yes                                                 |
| EAN                                      | 5056270802238                                       |