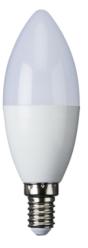

## **CL5KW**

Smart 5W LED RGB and CCT SES Candle Lamp -

www.mlaccessories.co.uk

| MLA PART CODE       | CL5KW                                           |
|---------------------|-------------------------------------------------|
| DESCRIPTION         | Smart 5W LED RGB and CCT SES Candle Lamp - 38mm |
| NET WEIGHT (KG)     | 0.03                                            |
| FINISH              | White                                           |
| DIFFUSER            | Frosted                                         |
| DIMENSIONS (MM)     | Diameter - 38<br>Height - 112                   |
| CONSTRUCTION        | Construction - Polycarbonate                    |
| IP RATING           | IP20                                            |
| WATTAGE (W)         | 5                                               |
| LAMP TECHNOLOGY     | LED                                             |
| LAMP BASE           | E14                                             |
| LUMENS (LM)         | 440                                             |
| LUMEN TOLERANCE     | 5%                                              |
| EFFICACY (LM/W)     | 91.3                                            |
| CIRCUIT WATTAGE (W) | 4.8                                             |
| ССТ                 | 2700-6500K                                      |
| LIGHT COLOUR        | RGB+CCT                                         |
| CRI                 | >85                                             |
| SDCM                | <6                                              |
| RUNNING CURRENT (A) | 0.04                                            |
| DISPLACEMENT FACTOR | >0.7                                            |
| SVM                 | 0.001                                           |
| PST-LM              | 0.01                                            |
| LIFE SPAN (HRS)     | 15,000                                          |
| DIMMABLE            | Yes*                                            |
| INPUT VOLTAGE       | 230V 50Hz                                       |
| CONNECTIVITY        | Wi-Fi + BLE                                     |
| WARRANTY            | 2year(s)                                        |
|                     |                                                 |