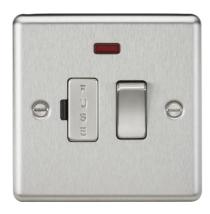

## **CL63NBC**

13A Switched Fused Spur Unit with Neon - Rounded Edge Brushed Chrome

www.mlaccessories.co.uk

| MLA PART CODE                            | CL63NBC                                                                 |
|------------------------------------------|-------------------------------------------------------------------------|
| DESCRIPTION                              | 13A Switched Fused Spur Unit with Neon - Rounded Edge<br>Brushed Chrome |
| NET WEIGHT (KG)                          | 0.112                                                                   |
| FINISH                                   | Brushed Chrome                                                          |
| DIMENSIONS (MM)                          | Height - 85.75<br>Width - 85.75<br>Projection - 7.5                     |
| MINIMUM MOUNTING BOX DEPTH               | 25mm                                                                    |
| CONSTRUCTION                             | Construction - Premium grade steel                                      |
| CLASS                                    | l                                                                       |
| IP RATING                                | IP20                                                                    |
| INPUT VOLTAGE                            | 230V 50Hz                                                               |
| SWITCH TYPE                              | Double Pole                                                             |
| EARTH TERMINAL                           | Yes                                                                     |
| NEON INDICATOR                           | Yes                                                                     |
| LOAD/MAX. LOAD                           | 13A                                                                     |
| TERMINAL CAPACITY                        | 3 x 2.5mm <sup>2</sup> or 2 x 4.0mm <sup>2</sup>                        |
| WARRANTY                                 | 25year(s)                                                               |
| MANUFACTURED IN ACCORDANCE WITH          | BS 1363-4                                                               |
| ORIGIN OF MANUFACTURE                    | China                                                                   |
| DECLARATION OF CONFORMITY (HELD ON FILE) | Yes                                                                     |
| EAN                                      | 5055832910305                                                           |