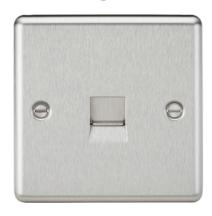

## CL74BC

**Telephone Extension Outlet - Rounded Edge Brushed Chrome** 

www.mlaccessories.co.uk

| MLA PART CODE                            | CL74BC                                                   |
|------------------------------------------|----------------------------------------------------------|
| DESCRIPTION                              | Telephone Extension Outlet - Rounded Edge Brushed Chrome |
| NET WEIGHT (KG)                          | 0.085                                                    |
| FINISH                                   | Brushed Chrome                                           |
| DIMENSIONS (MM)                          | Height - 85.75<br>Width - 85.75<br>Projection - 7.5      |
| MINIMUM MOUNTING BOX DEPTH               | 25mm                                                     |
| CONSTRUCTION                             | Construction - Premium grade steel                       |
| IP RATING                                | IP20                                                     |
| TERMINAL TYPE                            | Screw                                                    |
| WARRANTY                                 | 2year(s)                                                 |
| MANUFACTURED IN ACCORDANCE WITH          | BS 5733                                                  |
| ORIGIN OF MANUFACTURE                    | China                                                    |
| DECLARATION OF CONFORMITY (HELD ON FILE) | Yes                                                      |
| EAN                                      | 5055832910602                                            |