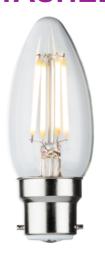

## **CLD4ABCC**

230V 4W LED BC Clear Candle Filament Lamp 2700K Dimmable

www.mlaccessories.co.uk

| MLA PART CODE         | CLD4ABCC                                                    |
|-----------------------|-------------------------------------------------------------|
| DESCRIPTION           | 230V 4W LED BC Clear Candle Filament Lamp 2700K<br>Dimmable |
| NET WEIGHT (KG)       | 0.018                                                       |
| DIFFUSER              | Clear                                                       |
| DIMENSIONS (MM)       | Diameter - 35<br>Height - 91                                |
| CONSTRUCTION          | Construction - Glass                                        |
| P RATING              | IP20                                                        |
| VATTAGE (W)           | 4                                                           |
| AMP TECHNOLOGY        | LED Filament                                                |
| AMP TYPE              | Candle                                                      |
| AMP BASE              | B22d                                                        |
| LUMENS (LM)           | 485                                                         |
| LUMEN TOLERANCE       | 10%                                                         |
| EFFICACY (LM/W)       | 130.6                                                       |
| CIRCUIT WATTAGE (W)   | 3.7                                                         |
| ССТ                   | 2700K                                                       |
| IGHT COLOUR           | Warm White                                                  |
| CRI                   | >80                                                         |
| 6DCM                  | <6                                                          |
| RUNNING CURRENT (A)   | 0.021                                                       |
| DISPLACEMENT FACTOR   | >0.7                                                        |
| SVM                   | 0.154                                                       |
| PST-LM                | 0.062                                                       |
| BEAM ANGLE (DEGREES)  | 320                                                         |
| .70B50 LIFESPAN (HRS) | 15,000                                                      |
| DIMMABLE              | Yes*                                                        |
| OPERATING TEMPERATURE | -20~40°C                                                    |
| NPUT VOLTAGE          | 230V 50Hz                                                   |