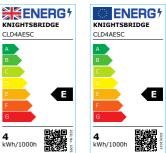

## **CLD4AESC**

230V 4W LED ES Clear Candle Filament Lamp 2700K Dimmable

www.mlaccessories.co.uk

| MLA PART CODE         | CLD4AESC                                                    |
|-----------------------|-------------------------------------------------------------|
| DESCRIPTION           | 230V 4W LED ES Clear Candle Filament Lamp 2700K<br>Dimmable |
| NET WEIGHT (KG)       | 0.018                                                       |
| DIFFUSER              | Clear                                                       |
| DIMENSIONS (MM)       | Diameter - 35<br>Height - 92                                |
| CONSTRUCTION          | Construction - Glass                                        |
| IP RATING             | IP20                                                        |
| WATTAGE (W)           | 4                                                           |
| LAMP TECHNOLOGY       | LED Filament                                                |
| LAMP TYPE             | Candle                                                      |
| LAMP BASE             | E27                                                         |
| LUMENS (LM)           | 485                                                         |
| LUMEN TOLERANCE       | 10%                                                         |
| EFFICACY (LM/W)       | 130.6                                                       |
| CIRCUIT WATTAGE (W)   | 3.7                                                         |
| ССТ                   | 2700K                                                       |
| LIGHT COLOUR          | Warm White                                                  |
| CRI                   | >80                                                         |
| SDCM                  | <6                                                          |
| RUNNING CURRENT (A)   | 0.021                                                       |
| DISPLACEMENT FACTOR   | >0.7                                                        |
| SVM                   | 0.179                                                       |
| PST-LM                | 0.047                                                       |
| BEAM ANGLE (DEGREES)  | 310                                                         |
| L70B50 LIFESPAN (HRS) | 15,000                                                      |
| DIMMABLE              | Yes*                                                        |
| OPERATING TEMPERATURE | -20~40°C                                                    |
| INPUT VOLTAGE         | 230V 50Hz                                                   |