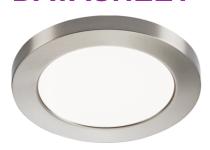

## CPL12BC

**CPL12 Brushed Chrome Bezel** 

www.mlaccessories.co.uk

| MLA PART CODE                            | CPL12BC                                                  |
|------------------------------------------|----------------------------------------------------------|
| DESCRIPTION                              | CPL12 Brushed Chrome Bezel                               |
| NET WEIGHT (KG)                          | 0.0819                                                   |
| FINISH                                   | Brushed Chrome                                           |
| DIMENSIONS (MM)                          | Diameter - 166<br>Projection - 15<br>Base Diameter - 119 |
| CONSTRUCTION                             | Construction - Stainless steel                           |
| IP RATING                                | IP20                                                     |
| WARRANTY                                 | 3year(s)                                                 |
| MANUFACTURED IN ACCORDANCE WITH          | BS EN 60598                                              |
| ORIGIN OF MANUFACTURE                    | China                                                    |
| DECLARATION OF CONFORMITY (HELD ON FILE) | Yes                                                      |
| EAN                                      | 5055832984245                                            |